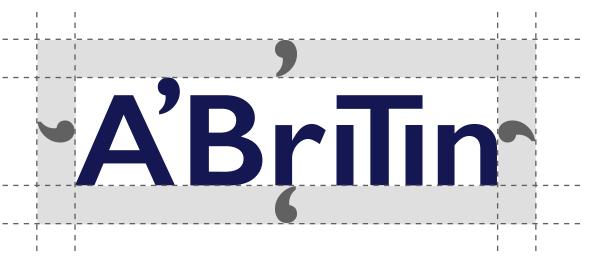

#### Let it breath!

To avoid our logotype from looking crammed into its space, there must be at least enough space around every side equivalent to a proportionately sized apostrophe.